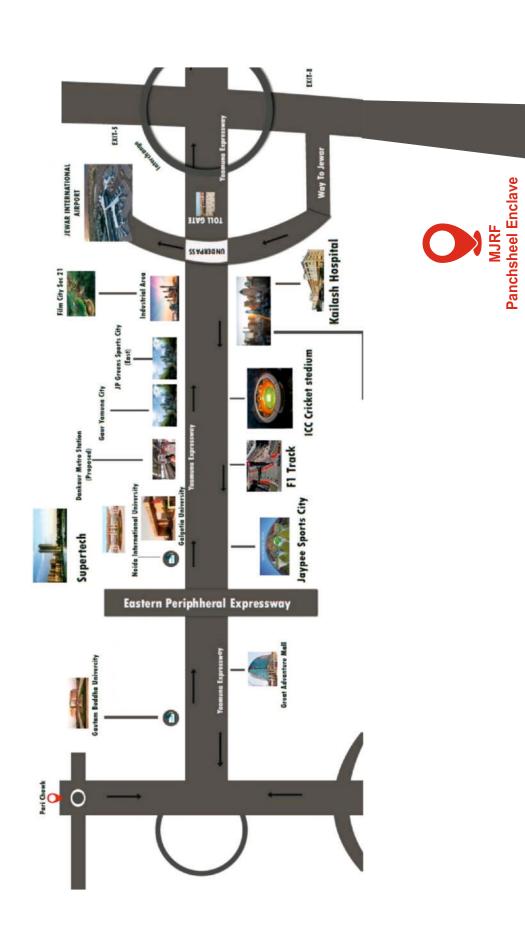

---|-----------------|---------------------|----------|
| Plot Size    | <b>Total Cost</b> | Booking<br>Amt. 30% | Balance<br>Amt. | EMI for<br>36 Month | Interest |
| 50 Sq. Yard  | 3,00,000/-        | 90,000/-            | 2,10,000/-      | 5,833/-             | 0%       |
| 60 Sq. Yard  | 3,60,000/-        | 1,08,000/-          | 2,52,000/-      | 7,000/-             | 0%       |
| 100 Sq. Yard | 6,00,000/-        | 1,80,000/-          | 4,20,000/-      | 11,666/-            | 0%       |

#### **TERMS & CONDITIONS**

- · After Allotment Booking amount is Not Refundable
- Two Side Open Main Road & park Facing to 10% Extra.
- Development Charges Rs. 400 Per Sq. Yard Extra at Time of Registry.
- All Cheque/Demand Draft to be made in favour of "MJRF INFRATECK PVT. LTD.." payable at Noida.